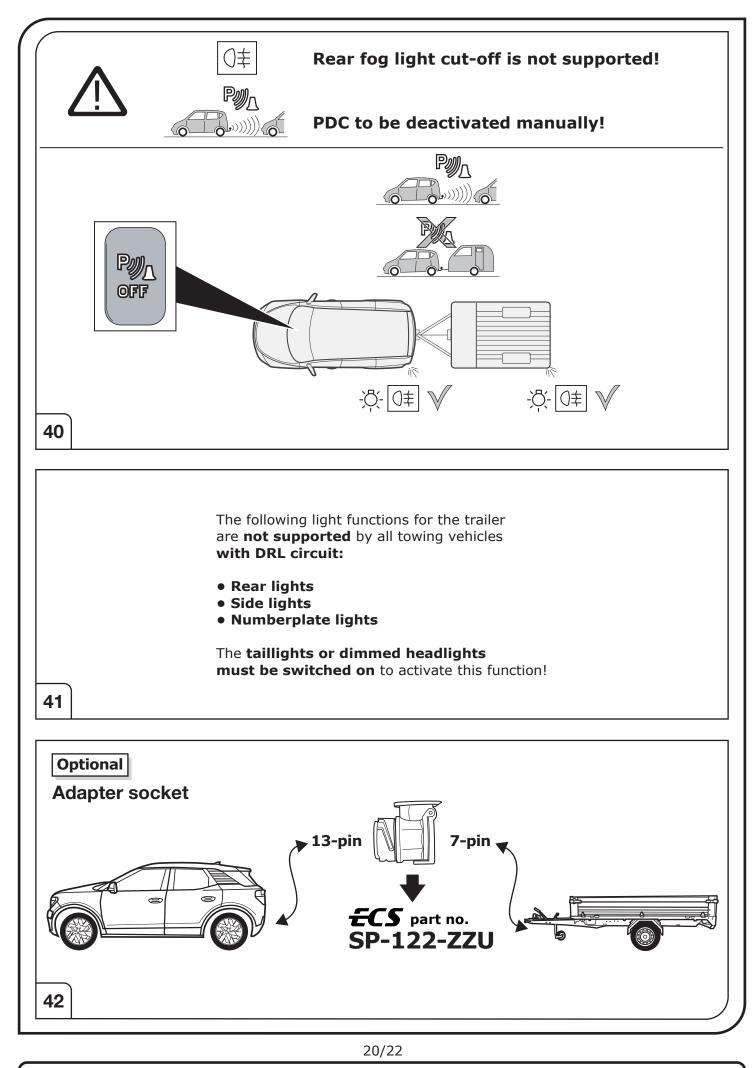

## SYMBOL EXPLANATION

| -ਲ਼ੑੑ੶     | Left (58-L) respectively<br>Right (58-R) tail light             |
|------------|-----------------------------------------------------------------|
| 54 STOP    | Stop light (54) /<br>high mounted, third stop light (54)        |
|            | Turn signal indicator left                                      |
|            | Turn signal indicator right                                     |
| ◯≠         | Rear fog light(s)                                               |
| Reverse 05 | Reversing light(s)                                              |
| 30+        | Permanent power supply /<br>13pin socket, chamber 9             |
| 15+        | Charging wire for trailer battery /<br>13pin socket, chamber 10 |
|            | Trailer / trailer recognition                                   |
| B+/30      | Permanent current power supply                                  |
| Ļ          | Ground or Earth (31)                                            |
| Θ          | Ground connection battery terminal lug                          |
| •          | Positive connection battery terminal lug                        |
|            |                                                                 |

| Cigarette lighter /<br>accessory socket |
|-----------------------------------------|
| Loudspeaker / buzzer                    |
| Park Distance Control                   |
| Switch / source of function             |
| Connect together                        |
| Disconnect                              |
| Look at / See further information       |
| Look carefully at selected area         |
| Present / Occupied / OK                 |
| Not present / Not occupied / Not OK     |
| Acoustic indication                     |
| Attention / important advice            |
| Fuse / fuse capacity 20 Ampère          |
|                                         |