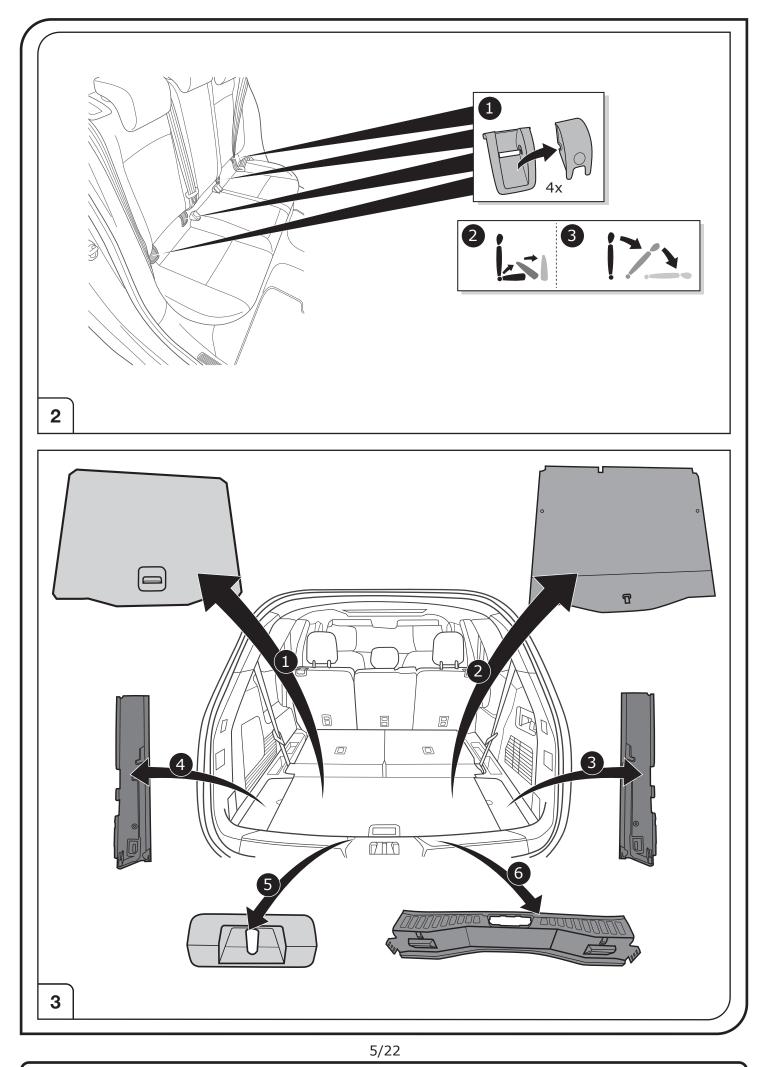

uzzer                    |
| Park Distance Control                   |
| Switch / source of function             |
| Connect together                        |
| Disconnect                              |
| Look at / See further information       |
| Look carefully at selected area         |
| Present / Occupied / OK                 |
| Not present / Not occupied / Not OK     |
| Acoustic indication                     |
| Attention / important advice            |
| Fuse / fuse capacity 20 Ampère          |
|                                         |



ECS Electronics UK 20 Speedwell Close Huntington Chester, CH3 6DX

SALE: +44 (0) 7590 564639 TECHNICAL: +44 (0) 7440 202052 WEB: www.ecs-electronicsuk.co.uk Email-sales: uksales@ecs-elecrtronics.com Email-technical: ukts@ecs-electronics.com



SALE: +44 (0) 7590 564639 TECHNICAL: +44 (0) 7440 202052 WEB: www.ecs-electronicsuk.co.uk Email-sales: uksales@ecs-elecrtronics.com Email-technical: ukts@ecs-electronics.com





SALE: +44 (0) 7590 564639 TECHNICAL: +44 (0) 7440 202052 WEB: www.ecs-electronicsuk.co.uk Email-sales: uksales@ecs-elecrtronics.com Email-technical: ukts@ecs-electronics.com



8/22

ECS Electronics UK 20 Speedwell Close Huntington Chester, CH3 6DX

SALE: +44 (0) 7590 564639 TECHNICAL: +44 (0) 7440 202052 WEB: www.ecs-electronicsuk.co.uk Email-sales: uksales@ecs-elecrtronics.com Email-technical: ukts@ecs-electronics.com



SALE: +44 (0) 7590 564639 TECHNICAL: +44 (0) 7440 202052 WEB: www.ecs-electronicsuk.co.uk

Email-sales: uksales@ecs-elecrtronics.com Email-technical: ukts@ecs-electronics.com



SALE: +44 (0)