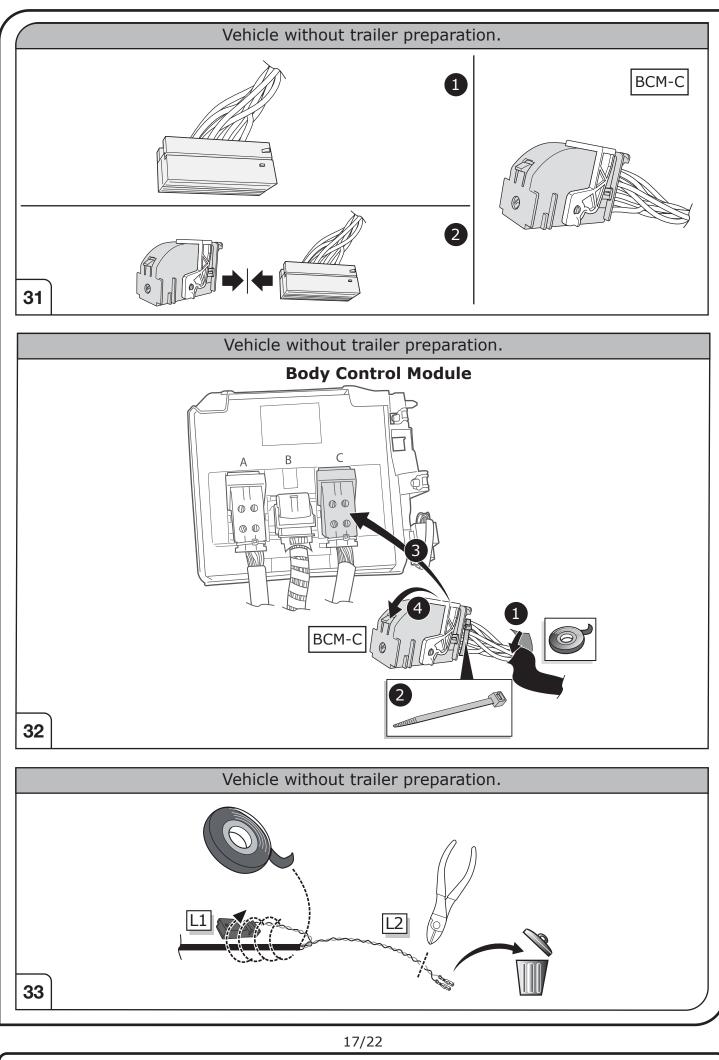

## SYMBOL EXPLANATION

| -ਲ਼ੑੑ੶     | Left (58-L) respectively<br>Right (58-R) tail light             |
|------------|-----------------------------------------------------------------|
| 54 STOP    | Stop light (54) /<br>high mounted, third stop light (54)        |
|            | Turn signal indicator left                                      |
|            | Turn signal indicator right                                     |
| ◯≠         | Rear fog light(s)                                               |
| Reverse 05 | Reversing light(s)                                              |
| 30+        | Permanent power supply /<br>13pin socket, chamber 9             |
| 15+        | Charging wire for trailer battery /<br>13pin socket, chamber 10 |
|            | Trailer / trailer recognition                                   |
| B+/30      | Permanent current power supply                                  |
| Ļ          | Ground or Earth (31)                                            |
| Θ          | Ground connection battery terminal lug                          |
| •          | Positive connection battery terminal lug                        |
|            |                                                                 |

| Cigarette lighter /<br>accessory socket |
|-----------------------------------------|
| Loudspeaker / buzzer                    |
| Park Distance Control                   |
| Switch / source of function             |
| Connect together                        |
| Disconnect                              |
| Look at / See further information       |
| Look carefully at selected area         |
| Present / Occupied / OK                 |
| Not present / Not occupied / Not OK     |
| Acoustic indication                     |
| Attention / important advice            |
| Fuse / fuse capacity 20 Ampère          |
|                                         |