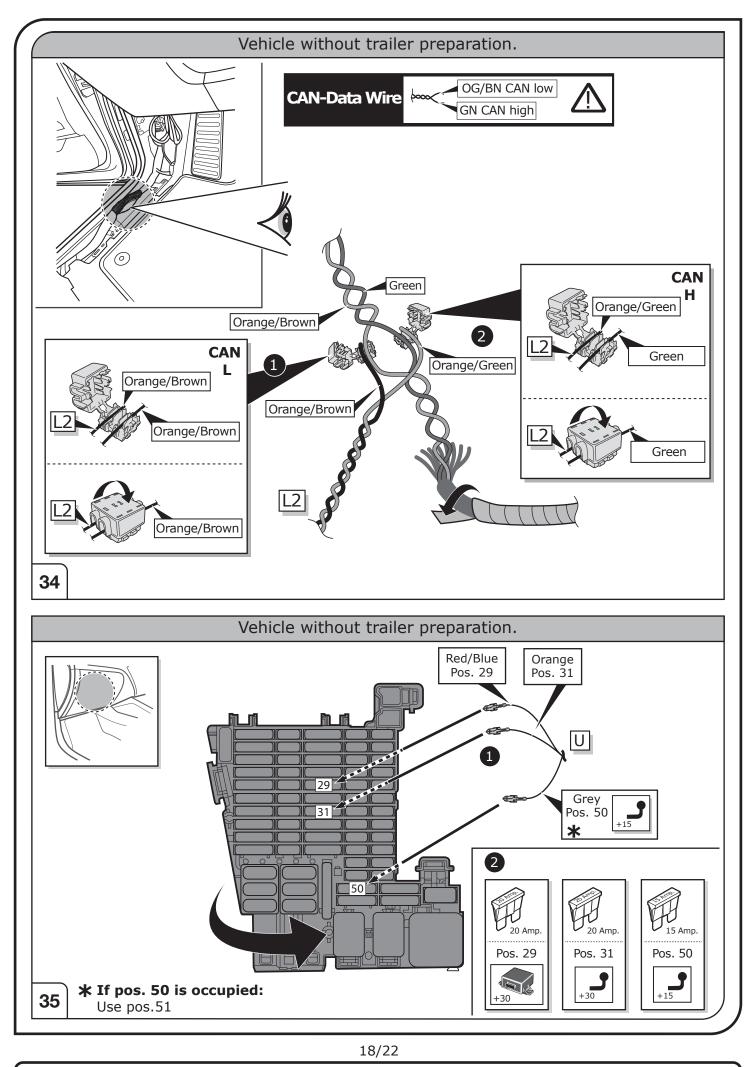

## SYMBOL EXPLANATION

| -ਲ਼ੑੑ੶     | Left (58-L) respectively<br>Right (58-R) tail light             |
|------------|-----------------------------------------------------------------|
| 54 STOP    | Stop light (54) /<br>high mounted, third stop light (54)        |
|            | Turn signal indicator left                                      |
|            | Turn signal indicator right                                     |
| ◯≠         | Rear fog light(s)                                               |
| Reverse 05 | Reversing light(s)                                              |
| 30+        | Permanent power supply /<br>13pin socket, chamber 9             |
| 15+        | Charging wire for trailer battery /<br>13pin socket, chamber 10 |
|            | Trailer / trailer recognition                                   |
| B+/30      | Permanent current power supply                                  |
| Ļ          | Ground or Earth (31)                                            |
| Θ          | Ground connection battery terminal lug                          |
| •          | Positive connection battery terminal lug                        |
|            |                                                                 |

| Cigarette lighter /<br>accessory socket |
|-----------------------------------------|
| Loudspeaker / buzzer                    |
| Park Distance Control                   |
| Switch / source of function             |
| Connect together                        |
| Disconnect                              |
| Look at / See further information       |
| Look carefully at selected area         |
| Present / Occupied / OK                 |
| Not present / Not occupied / Not OK     |
| Acoustic indication                     |
| Attention / important advice            |
| Fuse / fuse capacity 20 Ampère          |
|                                         |