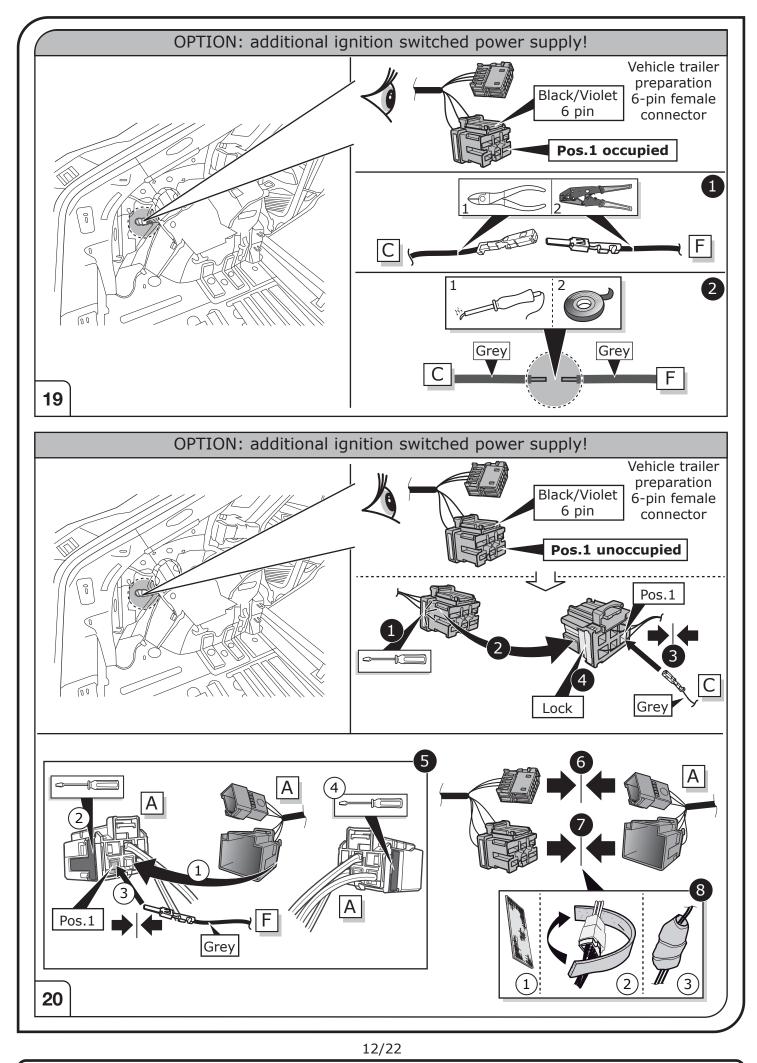

## SYMBOL EXPLANATION

| -ਲ਼ੑੑ੶     | Left (58-L) respectively<br>Right (58-R) tail light             |
|------------|-----------------------------------------------------------------|
| 54 STOP    | Stop light (54) /<br>high mounted, third stop light (54)        |
|            | Turn signal indicator left                                      |
|            | Turn signal indicator right                                     |
| ◯≠         | Rear fog light(s)                                               |
| Reverse 05 | Reversing light(s)                                              |
| 30+        | Permanent power supply /<br>13pin socket, chamber 9             |
| 15+        | Charging wire for trailer battery /<br>13pin socket, chamber 10 |
|            | Trailer / trailer recognition                                   |
| B+/30      | Permanent current power supply                                  |
| Ļ          | Ground or Earth (31)                                            |
| Θ          | Ground connection battery terminal lug                          |
| •          | Positive connection battery terminal lug                        |
|            |                                                                 |

| Cigarette lighter /<br>accessory socket |
|-----------------------------------------|
| Loudspeaker / buzzer                    |
| Park Distance Control                   |
| Switch / source of function             |
| Connect together                        |
| Disconnect                              |
| Look at / See further information       |
| Look carefully at selected area         |
| Present / Occupied / OK                 |
| Not present / Not occupied / Not OK     |
| Acoustic indication                     |
| Attention / important advice            |
| Fuse / fuse capacity 20 Ampère          |
|                                         |