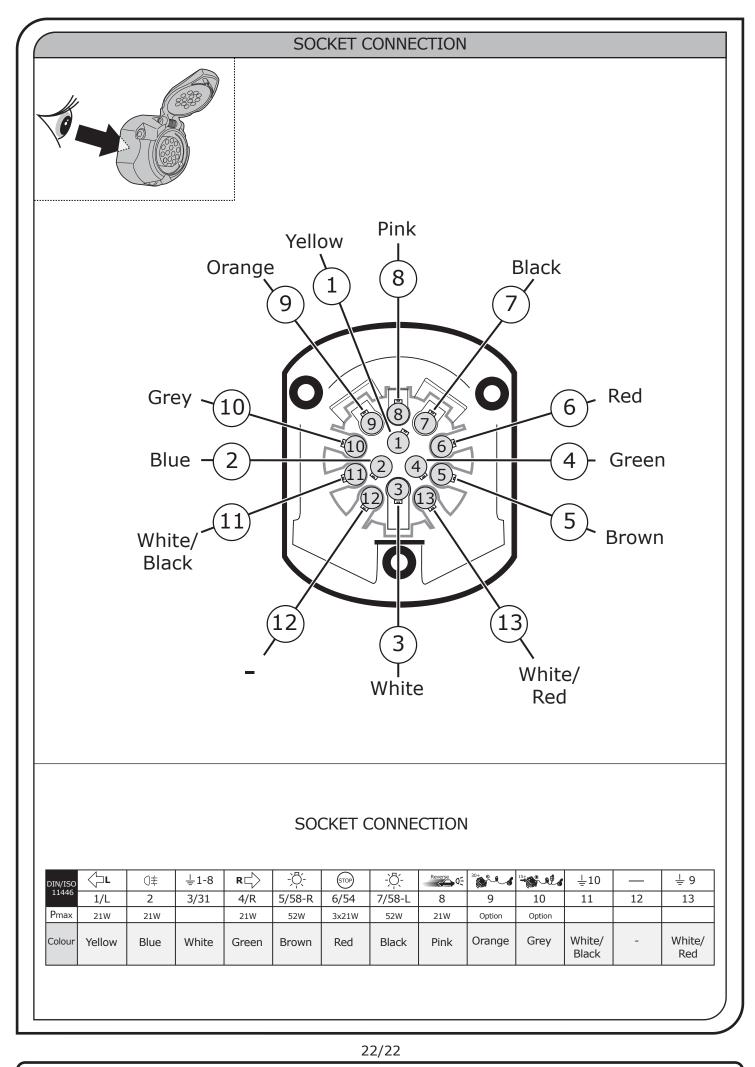

## SYMBOL EXPLANATION

| -ਲ਼ੑੑ੶     | Left (58-L) respectively<br>Right (58-R) tail light             |
|------------|-----------------------------------------------------------------|
| 54 STOP    | Stop light (54) /<br>high mounted, third stop light (54)        |
|            | Turn signal indicator left                                      |
|            | Turn signal indicator right                                     |
| ◯≠         | Rear fog light(s)                                               |
| Reverse 05 | Reversing light(s)                                              |
| 30+        | Permanent power supply /<br>13pin socket, chamber 9             |
| 15+        | Charging wire for trailer battery /<br>13pin socket, chamber 10 |
|            | Trailer / trailer recognition                                   |
| B+/30      | Permanent current power supply                                  |
| Ļ          | Ground or Earth (31)                                            |
| Θ          | Ground connection battery terminal lug                          |
| •          | Positive connection battery terminal lug                        |
|            |                                                                 |

| Cigarette lighter /<br>accessory socket |
|-----------------------------------------|
| Loudspeaker / buzzer                    |
| Park Distance Control                   |
| Switch / source of function             |
| Connect together                        |
| Disconnect                              |
| Look at / See further information       |
| Look carefully at selected area         |
| Present / Occupied / OK                 |
| Not present / Not occupied / Not OK     |
| Acoustic indication                     |
| Attention / important advice            |
| Fuse / fuse capacity 20 Ampère          |
|                                         |