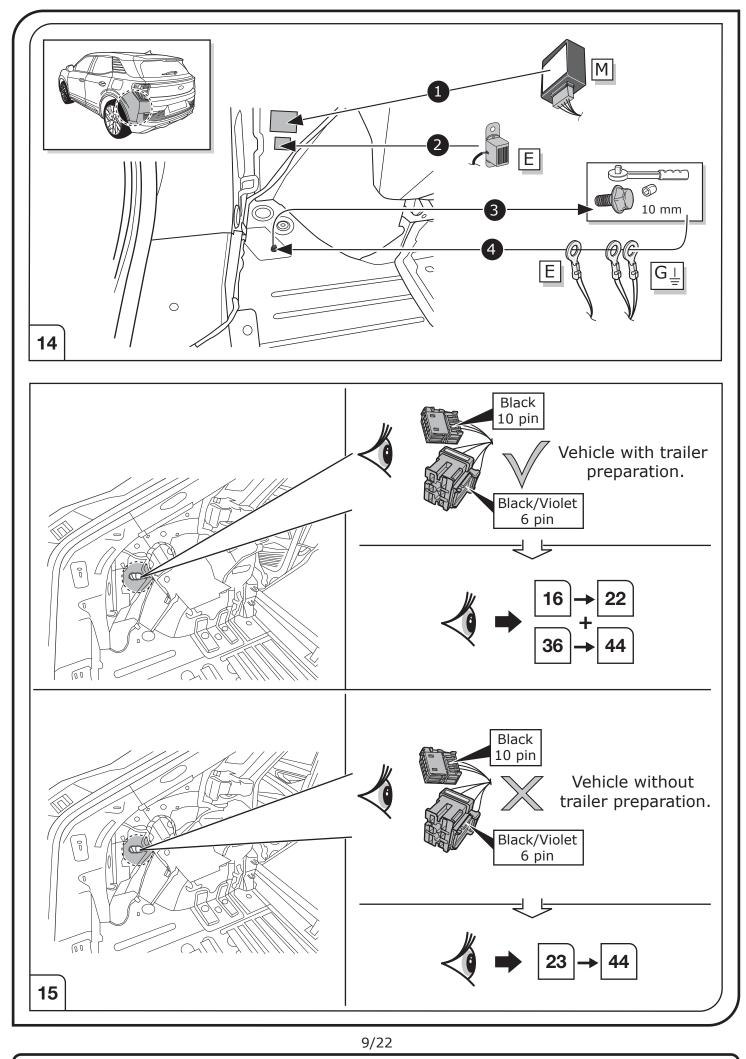

## SYMBOL EXPLANATION

| -ਲ਼ੑੑ੶     | Left (58-L) respectively<br>Right (58-R) tail light             |
|------------|-----------------------------------------------------------------|
| 54 STOP    | Stop light (54) /<br>high mounted, third stop light (54)        |
|            | Turn signal indicator left                                      |
|            | Turn signal indicator right                                     |
| ◯≠         | Rear fog light(s)                                               |
| Reverse 05 | Reversing light(s)                                              |
| 30+        | Permanent power supply /<br>13pin socket, chamber 9             |
| 15+        | Charging wire for trailer battery /<br>13pin socket, chamber 10 |
|            | Trailer / trailer recognition                                   |
| B+/30      | Permanent current power supply                                  |
| Ļ          | Ground or Earth (31)                                            |
| Θ          | Ground connection battery terminal lug                          |
| •          | Positive connection battery terminal lug                        |
|            |                                                                 |

| Cigarette lighter /<br>accessory socket |
|-----------------------------------------|
| Loudspeaker / buzzer                    |
| Park Distance Control                   |
| Switch / source of function             |
| Connect together                        |
| Disconnect                              |
| Look at / See further information       |
| Look carefully at selected area         |
| Present / Occupied / OK                 |
| Not present / Not occupied / Not OK     |
| Acoustic indication                     |
| Attention / important advice            |
| Fuse / fuse capacity 20 Ampère          |
|                                         |