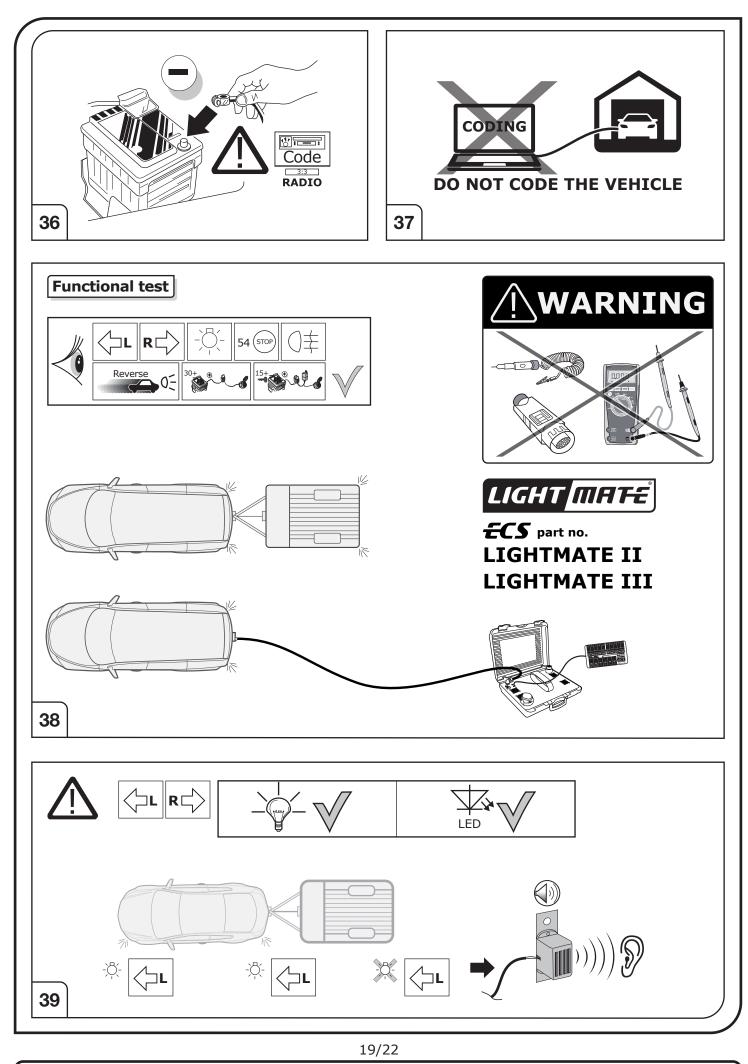

## SYMBOL EXPLANATION

| -ਲ਼ੑੑ੶     | Left (58-L) respectively<br>Right (58-R) tail light             |
|------------|-----------------------------------------------------------------|
| 54 STOP    | Stop light (54) /<br>high mounted, third stop light (54)        |
|            | Turn signal indicator left                                      |
|            | Turn signal indicator right                                     |
| ◯≠         | Rear fog light(s)                                               |
| Reverse 05 | Reversing light(s)                                              |
| 30+        | Permanent power supply /<br>13pin socket, chamber 9             |
| 15+        | Charging wire for trailer battery /<br>13pin socket, chamber 10 |
|            | Trailer / trailer recognition                                   |
| B+/30      | Permanent current power supply                                  |
| Ļ          | Ground or Earth (31)                                            |
| Θ          | Ground connection battery terminal lug                          |
| •          | Positive connection battery terminal lug                        |
|            |                                                                 |

| Cigarette lighter /<br>accessory socket |
|-----------------------------------------|
| Loudspeaker / buzzer                    |
| Park Distance Control                   |
| Switch / source of function             |
| Connect together                        |
| Disconnect                              |
| Look at / See further information       |
| Look carefully at selected area         |
| Present / Occupied / OK                 |
| Not present / Not occupied / Not OK     |
| Acoustic indication                     |
| Attention / important advice            |
| Fuse / fuse capacity 20 Ampère          |
|                                         |