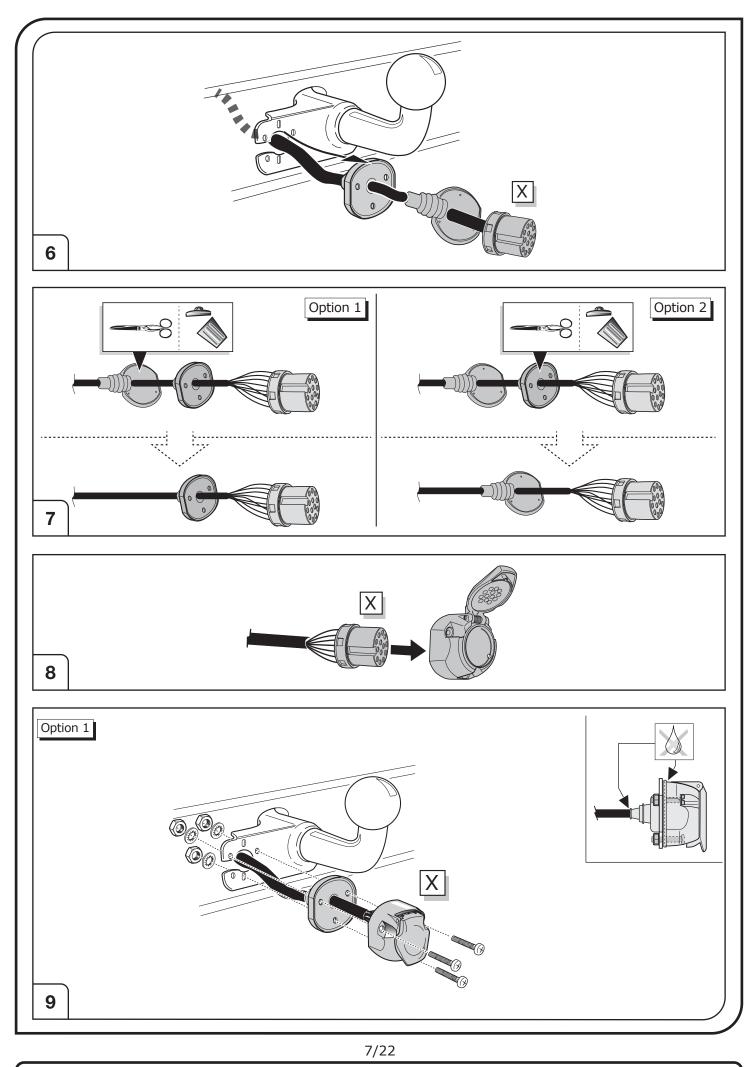

|
| Look at / See further information       |
| Look carefully at selected area         |
| Present / Occupied / OK                 |
| Not present / Not occupied / Not OK     |
| Acoustic indication                     |
| Attention / important advice            |
| Fuse / fuse capacity 20 Ampère          |
|                                         |



ECS Electronics UK 20 Speedwell Close Huntington Chester, CH3 6DX

SALE: +44 (0) 7590 564639 TECHNICAL: +44 (0) 7440 202052 WEB: www.ecs-electronicsuk.co.uk Email-sales: uksales@ecs-elecrtronics.com Email-technical: ukts@ecs-electronics.com



SALE: +44 (0) 7590 564639 TECHNICAL: +44 (0) 7440 202052 WEB: www.ecs-electronicsuk.co.uk Email-sales: uksales@ecs-elecrtronics.com Email-technical: ukts@ecs-electronics.com





SALE: +44 (0) 7590 564639 TECHNICAL: +44 (0) 7440 202052 WEB: www.ecs-electronicsuk.co.uk Email-sales: uksales@ecs-elecrtronics.com Email-technical: ukts@ecs-electronics.com



8/22

ECS Electronics UK 20 Speedwell Close Huntington Chester, CH3 6DX

SALE: +44 (0) 7590 564639 TECHNICAL: +44 (0) 7440 202052 WEB: www.ecs-electronicsuk.co.uk Email-sales: uksales@ecs-elecrtronics.com Email-technical: ukts@ecs-electronics.com



SALE: +44 (0) 7590 564639 TECHNICAL: +44 (0) 7440 202052 WEB: www.ecs-electronicsuk.co.uk

Email-sales: uksales@ecs-elecrtronics.com Email-technical: ukts@ecs-electronics.com



SALE: +44 (0) 7590 564639 TECHNICAL: +44 (0) 7440 202052 WEB: www.ecs-electronicsuk.co.uk Email-sales: uksales@ecs-elecrtronics.com Email-technical: ukts@ecs-electronics.com



SALE: +44 (0) 75