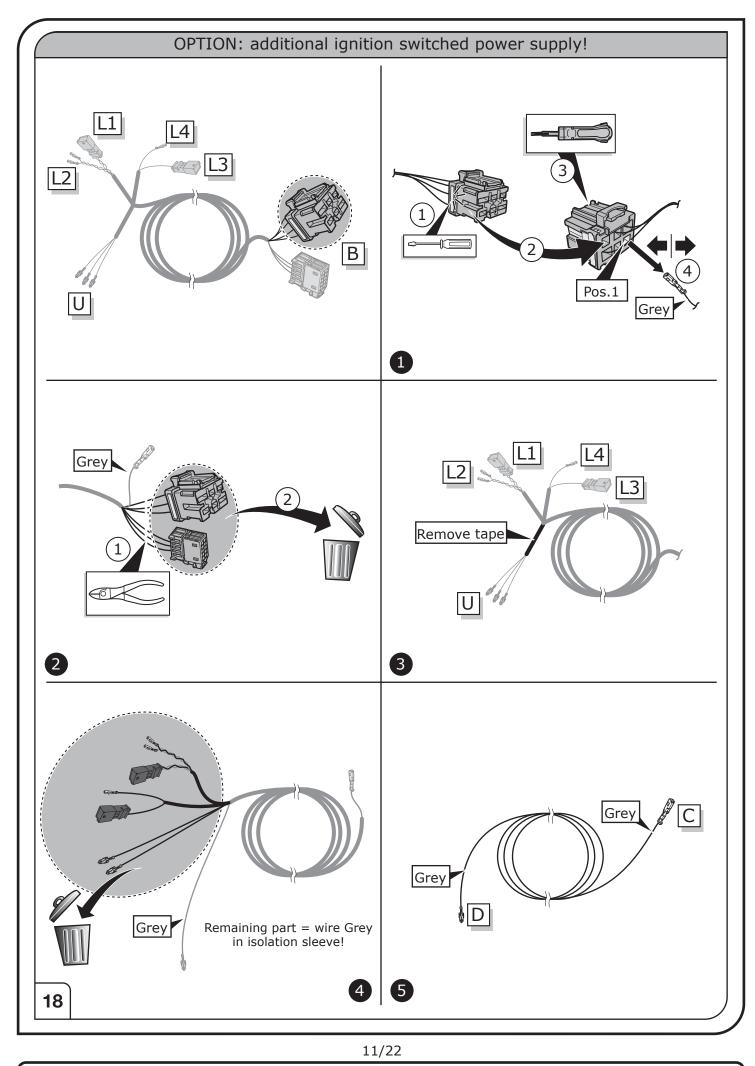

## SYMBOL EXPLANATION

| -ਲ਼ੑੑ੶     | Left (58-L) respectively<br>Right (58-R) tail light             |
|------------|-----------------------------------------------------------------|
| 54 STOP    | Stop light (54) /<br>high mounted, third stop light (54)        |
|            | Turn signal indicator left                                      |
|            | Turn signal indicator right                                     |
| ◯≠         | Rear fog light(s)                                               |
| Reverse 05 | Reversing light(s)                                              |
| 30+        | Permanent power supply /<br>13pin socket, chamber 9             |
| 15+        | Charging wire for trailer battery /<br>13pin socket, chamber 10 |
|            | Trailer / trailer recognition                                   |
| B+/30      | Permanent current power supply                                  |
| Ļ          | Ground or Earth (31)                                            |
| Θ          | Ground connection battery terminal lug                          |
| •          | Positive connection battery terminal lug                        |
|            |                                                                 |

| Cigarette lighter /<br>accessory socket |
|-----------------------------------------|
| Loudspeaker / buzzer                    |
| Park Distance Control                   |
| Switch / source of function             |
| Connect together                        |
| Disconnect                              |
| Look at / See further information       |
| Look carefully at selected area         |
| Present / Occupied / OK                 |
| Not present / Not occupied / Not OK     |
| Acoustic indication                     |
| Attention / important advice            |
| Fuse / fuse capacity 20 Ampère          |
|                                         |