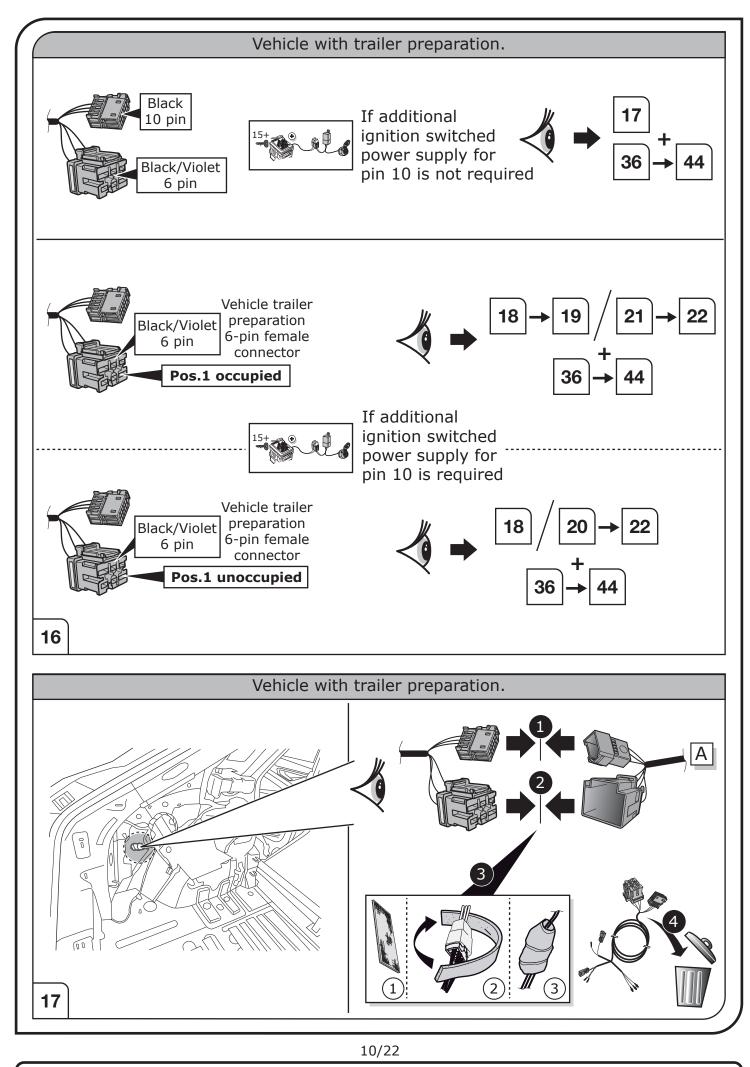

## SYMBOL EXPLANATION

| -ਲ਼ੑੑ੶     | Left (58-L) respectively<br>Right (58-R) tail light             |
|------------|-----------------------------------------------------------------|
| 54 STOP    | Stop light (54) /<br>high mounted, third stop light (54)        |
|            | Turn signal indicator left                                      |
|            | Turn signal indicator right                                     |
| ◯≠         | Rear fog light(s)                                               |
| Reverse 05 | Reversing light(s)                                              |
| 30+        | Permanent power supply /<br>13pin socket, chamber 9             |
| 15+        | Charging wire for trailer battery /<br>13pin socket, chamber 10 |
|            | Trailer / trailer recognition                                   |
| B+/30      | Permanent current power supply                                  |
| Ļ          | Ground or Earth (31)                                            |
| Θ          | Ground connection battery terminal lug                          |
| •          | Positive connection battery terminal lug                        |
|            |                                                                 |

| Cigarette lighter /<br>accessory socket |
|-----------------------------------------|
| Loudspeaker / buzzer                    |
| Park Distance Control                   |
| Switch / source of function             |
| Connect together                        |
| Disconnect                              |
| Look at / See further information       |
| Look carefully at selected area         |
| Present / Occupied / OK                 |
| Not present / Not occupied / Not OK     |
| Acoustic indication                     |
| Attention / important advice            |
| Fuse / fuse capacity 20 Ampère          |
|                                         |