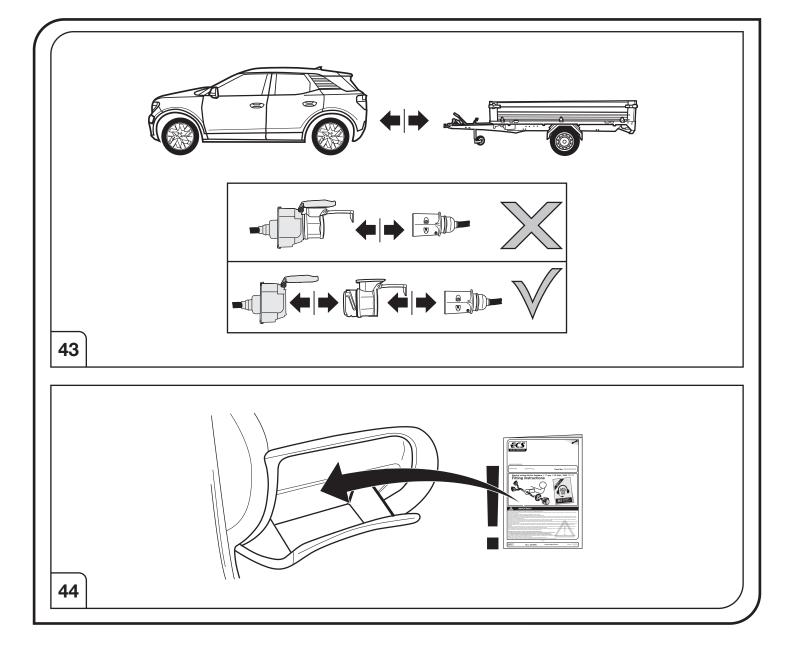

## SYMBOL EXPLANATION

| -ਲ਼ੑੑ੶     | Left (58-L) respectively<br>Right (58-R) tail light             |
|------------|-----------------------------------------------------------------|
| 54 STOP    | Stop light (54) /<br>high mounted, third stop light (54)        |
|            | Turn signal indicator left                                      |
|            | Turn signal indicator right                                     |
| ◯≠         | Rear fog light(s)                                               |
| Reverse 05 | Reversing light(s)                                              |
| 30+        | Permanent power supply /<br>13pin socket, chamber 9             |
| 15+        | Charging wire for trailer battery /<br>13pin socket, chamber 10 |
|            | Trailer / trailer recognition                                   |
| B+/30      | Permanent current power supply                                  |
| Ļ          | Ground or Earth (31)                                            |
| Θ          | Ground connection battery terminal lug                          |
| •          | Positive connection battery terminal lug                        |
|            |                                                                 |

| Cigarette lighter /<br>accessory socket |
|-----------------------------------------|
| Loudspeaker / buzzer                    |
| Park Distance Control                   |
| Switch / source of function             |
| Connect together                        |
| Disconnect                              |
| Look at / See further information       |
| Look carefully at selected area         |
| Present / Occupied / OK                 |
| Not present / Not occupied / Not OK     |
| Acoustic indication                     |
| Attention / important advice            |
| Fuse / fuse capacity 20 Ampère          |
|                                         |